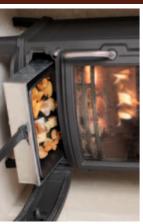

the Taberno Ireplace incorporates a matching ston the arth but if your preference is for a honed black granit tearth, we can mix and match to your choice.

The Storen' Mayfair SE wood burning store shown is misque, as this all new patent pending designed store incorporates the following features; separate very large punoramic curved glass pund and door, so you can enjoy watching the fire burn with maximum effect. An integral worn built into the lower part of the store with separate door, enabling cooking, ideal for cooking in emergency structures of the fire also a great back up for cooking in emergency structures firther is mains supply failure. Air wash system to glass. Attractive design. 78.8% efficiency, Clean burn of the structure of the stru

arth, however we can supply with a matching stone arth if so desired.

The Vista Panoramica multi fuel stove shown incorporates the following features: Very large glass panes to door, so you can enjoy watching the fire burn with maximum effect. Air wash system to glass, Attractive design. Up to 82% efficient when burning logs. Cleap burn technology. CE approved.

# BARCELONA

The Barcelona fireplace incorporates a honed blacl granite hearth, however we can supply with a matching stone hearth if so desired.

The Vista Quente until find stove shown, incorporates the following features: Very large glass panel to door, so you can enjoy watching the fire burn with maximum effect. Air wash system to glass, Marcative design, Up to 82% efficient when burning logs. Clean burn technology.

ne Moncado fireplace incorporates a honed black ante hearth, however we can supply with a matching one hearth if so desired.

The Vista Quente multi fuel stove shown, incorporates the following features: Very large glass panel to door, so you can enjoy watching the fire burn with maximum feet. Air wash system to glass. Attractive design. Up to 23% efficient when burning logs. Clean burn technology. CE approved.

The Vista Panoramica multi fuel store shown, incorporate the following features: Very large glass panel to door, so you can enjoy watching the fire burn with maximum effect. At wash system to glass. Attractive design. Up to 82% efficien when burning logs. Clean burn technology. CE approved.

we Saville fireplace incorporates a honed black granity arth and slip set, however we can supply with a taching stone hearth and slips if so desired.

he Vista Panoramica multi fuel stove shown recorporates the following features: Very large glass pan o door, so you can enjoy watching the fire burn wit stackmum effect. Air wash system to glass. Attractive sesign. Up to 82% efficient when burning logs. Clea urn technology. Clapproved.

ne Morella fireplace incorporates a honed black granite arth, however we can supply with a matching stone arth if so desired.

The Vista Quente stove shown, incorporates the following features: Very Jurge glass panel to door, so you can enjoy watching the fire burn with maximum effect. Aesthetically, pleasing and up to date design. Up to 82% efficient when burning logs. Clean burn technology. CE upproved.

The Almeria fireplace incorporates a honed black granite hearth, however we can supply with a matching stone hearth if so desired.

Ine visa (uente multi luel stove shown, incorporates ine following features: Very large glass panel to door, os you can enjoy watching the fire burn with maximum effect. All wash system to glass. Attractive design. Up to \$25°, efficient when burning logs. Clean burn technology. CE approved. For more details of our range of stoves please see our separate Newman stove brochure.

The Talavera fireplace incorporates a honed black granite hearth, however we can supply with a matching itone hearth if so desired.

The Vista Panoranica multi fuel stove shown, incorporates the following features: Very large glass panel to door, so you can enjoy watching the fire burn with maximum effect. Air wash system to glass. Attractive design. Up to 82% efficient when burning logs. Clam burn technology; CE approved.

he Loja fireplace incorporates a honed black granit earth and slip set, however we can supply with natching stone hearth and slips if so desired.

The Bda Vista gas store shown, incorporates the following features: Very large glass pand to door, a out can enjoy watching the fire burn with maximum freet. Aesthetically, pleasing and up to date design feature. Variable heat output from 1.5kw t.75kw. CE approved.

he Andorra fireplace incorporates a honed black grani earth, however we can supply with a matching ston earth if so desired.

re Vista Panoramica multi fuel stove shown, corporates the following features: Very large glass panel door, so you can enjoy watching the fire burn with aximum effect. Air wash system to glass. Attraction sign. Up to 82% efficient when burning logs. Clean

The Vista Panoramica multi fuel stove shown, incorporates the following features: Very large glass panel to door, so you can enjoy watching the fire burn with maximum effect, 4k weath system to glass. Attractive design. Up to 82% efficient when burning logs. Clean