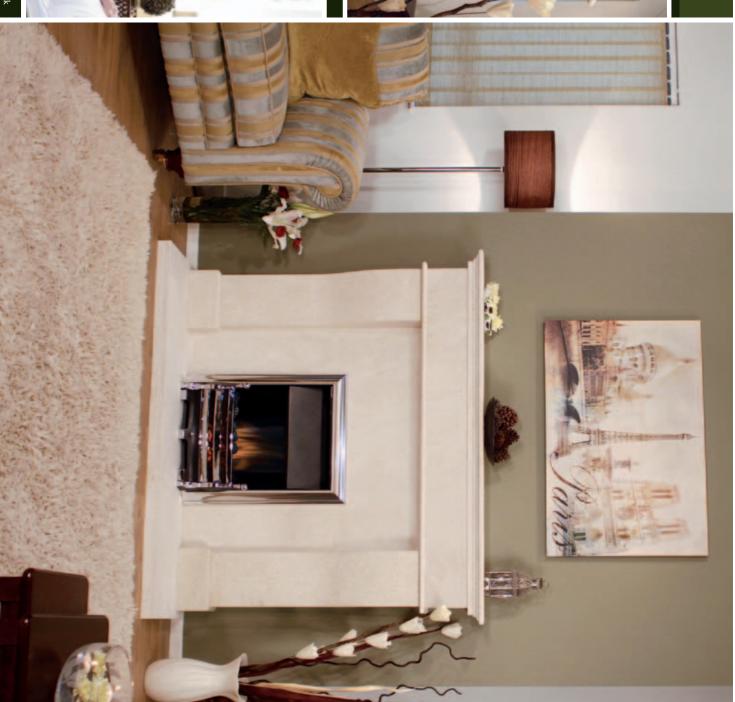

esigns enabling you to mix an match to your choice.







8













# PALENCIA





entle curving legs and subtle profiling create a fireplace of immens appeal. Shown with, a three piece back panel, allowing more conventional compatible inset fires to be used.

er Palencia Treplace incorporates a matching ston arth but if your preference is for a honed black granit arth, we can mix and match to your choice.

The Palencia fireplace is also available with a chamber and slip set if your preference is for a conventional tower installation as shown to other models within this toochure. Conversely-all other models shown within this brochure are available with a standard three piece back propale to suit more conventional inset fires as shown to the

e ask your hreplace retailer for more





### SAVILLE





his Bolection styled freplace portrays the immense skill of the stone mason. A wonderfull styled design that it sure to impress. Shown will star Benoramica multi fuel stove, and Sone patter esign to Vermiculite chamber.

we Saville fireplace incorporates a honed black granity arth and slip set, however we can supply with a taching stone hearth and slips if so desired.

he Vista Panoramica multi fuel stove shown recorporates the following features: Very large glass pan o door, so you can enjoy watching the fire burn wit stackmum effect. Air wash system to glass. Attractive sesign. Up to 82% efficient when burning logs. Clea urn technology. Clapproved.

The Vermiculite Stone patterned chamber is al wailable in the following designs. Reeded Brick design Herringbone Brick de