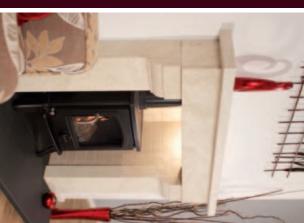

# **TABERNO**

he Tabemo must surely be a collectors piece of the future. Fiteplace architecture at is very best. This design has solid stone carved shaped and fiteplace legs together with the curved header and shelf to give a fireplace of impressive proportions. Shown with Stoven Mayfair SE wood burning stove and stone pattern design to verniculite chamber.

the Taberno Ireplace incorporates a matching ston the arth but if your preference is for a honed black granit tearth, we can mix and match to your choice.

The Storen' Mayfair SE wood burning store shown is misque, as this all new patent pending designed store incorporates the following features; separate very large punoramic curved glass pund and door, so you can enjoy watching the fire burn with maximum effect. An integral worn built into the lower part of the store with separate door, enabling cooking, ideal for cooking in emergency structures of the fire also a great back up for cooking in emergency structures firther is mains supply failure. Air wash system to glass. Attractive design. 78.8% efficiency, Clean burn of the structure of the stru