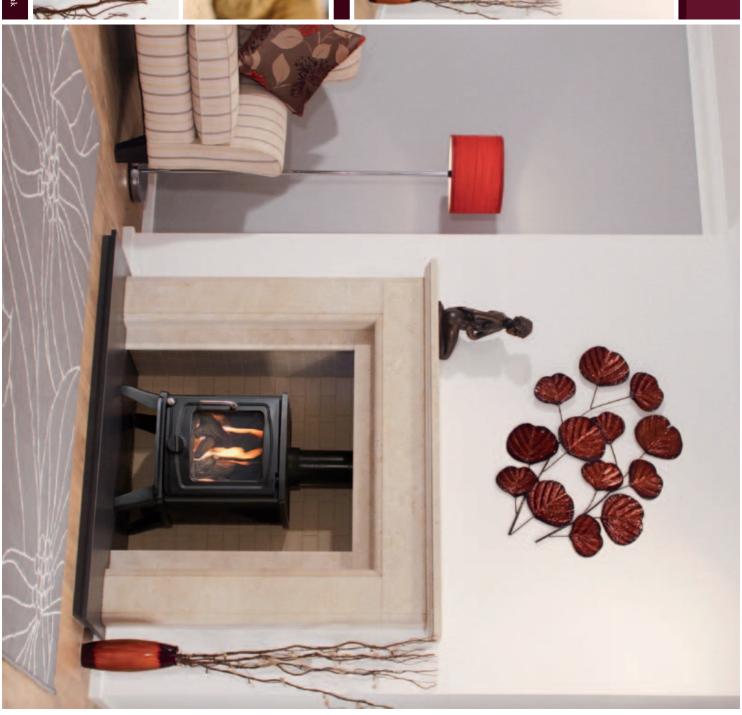

# PALENCIA

entle curving legs and subtle profiling create a fireplace of immens appeal. Shown with, a three piece back panel, allowing more conventional compatible inset fires to be used.

er Palencia Treplace incorporates a matching ston arth but if your preference is for a honed black granit arth, we can mix and match to your choice.

The Palencia fireplace is also available with a chamber and slip set if your preference is for a conventional tower installation as shown to other models within this toochure. Conversely-all other models shown within this brochure are available with a standard three piece back propale to suit more conventional inset fires as shown to the