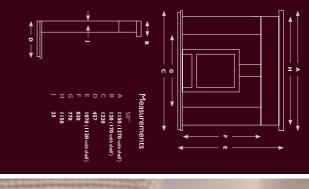

me and enjoy this masterpiece, wown with, Brick Bond pattern design to Verniculite amber and Vista Quente stove.

ne Morella fireplace incorporates a honed black granite arth, however we can supply with a matching stone arth if so desired.

The Vista Quente stove shown, incorporates the following features: Very Jurge glass panel to door, so you can enjoy watching the fire burn with maximum effect. Aesthetically, pleasing and up to date design. Up to 82% efficient when burning logs. Clean burn technology. CE upproved.

The Verniculite Brick Bond patterned chamber is als walable in the following designs, Herringbone Bric lesign, Reeded design and Stone design. There is th option to select any of these designs enabling you to mi and match to your choice.





### BAROSA











# ALMERIA





pleasant fireplace of simple design with clean cut lines and good proportions make this, a popular choice. Shown with, Brick Bond pattern design Vermicultie chamber, together with a Vista Quente ulti field stove.

The Almeria fireplace incorporates a honed black granite hearth, however we can supply with a matching stone hearth if so desired.

Ine visa (uente multi luel stove shown, incorporates ine following features: Very large glass panel to door, os you can enjoy watching the fire burn with maximum effect. All wash system to glass. Attractive design. Up to \$25°, efficient when burning logs. Clean burn technology. CE approved. For more details of our range of stoves please see our separate Newman stove brochure.

The Vermiculite Brick Bond patterned chamber is a mailable in the fol