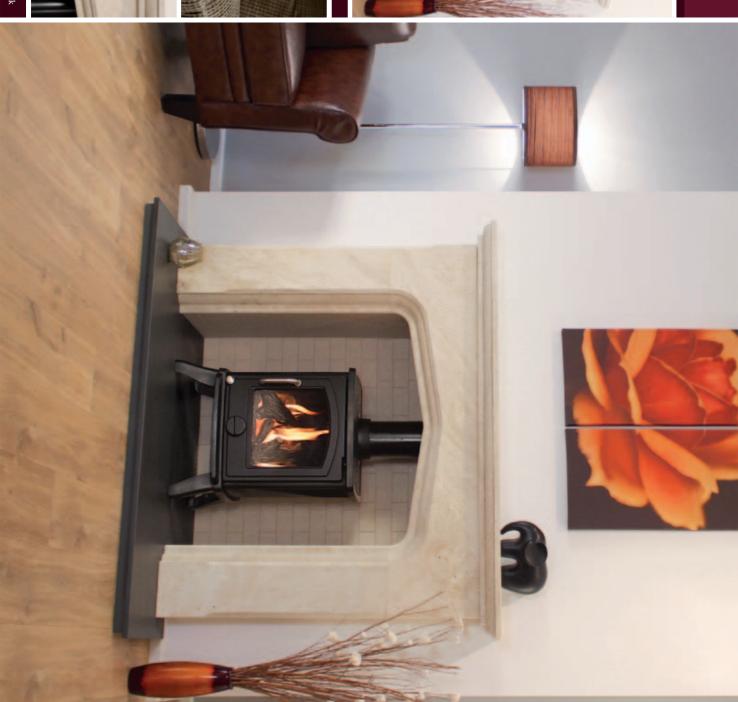

# **TABERNO**

he Tabemo must surely be a collectors piece of the future. Fiteplace architecture at is very best. This design has solid stone carved shaped and fiteplace legs together with the curved header and shelf to give a fireplace of impressive proportions. Shown with Stoven Mayfair SE wood burning stove and stone pattern design to verniculite chamber.

the Taberno Ireplace incorporates a matching ston the arth but if your preference is for a honed black granit tearth, we can mix and match to your choice.

The Storen' Mayfair SE wood burning store shown is misque, as this all new patent pending designed store incorporates the following features; separate very large punoramic curved glass pund and door, so you can enjoy watching the fire burn with maximum effect. An integral worn built into the lower part of the store with separate door, enabling cooking, ideal for cooking in emergency structures of the fire also a great back up for cooking in emergency structures firther is mains supply failure. Air wash system to glass. Attractive design. 78.8% efficiency, Clean burn of the structure of the stru