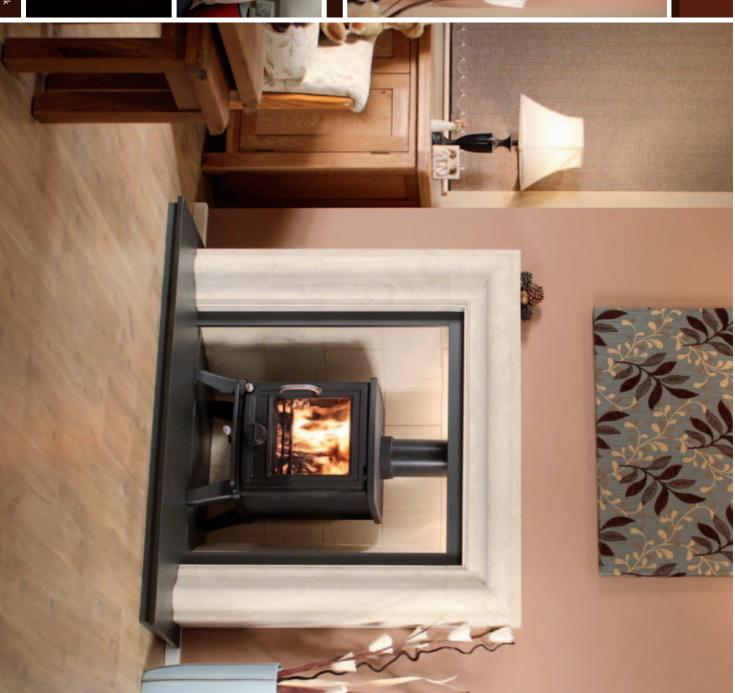

# **TABERNO**

he Tabemo must surely be a collectors piece of the future. Fiteplace architecture at is very best. This design has solid stone carved shaped and fiteplace legs together with the curved header and shelf to give a fireplace of impressive proportions. Shown with Stoven Mayfair SE wood burning stove and stone pattern design to verniculite chamber.

the Taberno Ireplace incorporates a matching ston the arth but if your preference is for a honed black granit tearth, we can mix and match to your choice.

The Storen' Mayfair SE wood burning store shown is misque, as this all new patent pending designed store incorporates the following features; separate very large punoramic curved glass pund and door, so you can enjoy watching the fire burn with maximum effect. An integral worn built into the lower part of the store with separate door, enabling cooking, ideal for cooking in emergency structures of the fire also a great back up for cooking in emergency structures firther is mains supply failure. Air wash system to glass. Attractive design. 78.8% efficiency, Clean burn of the structure of the stru