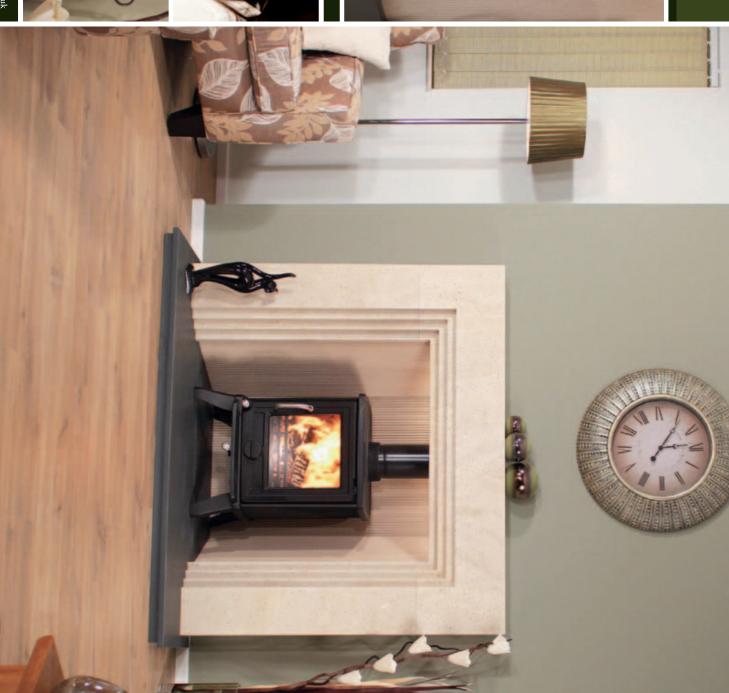

entre stage to any living space, own with, Reeded pattern design to Vermiculite amber and Vista Panoramica multi fuel stove.

The Talavera fireplace incorporates a honed black granite hearth, however we can supply with a matching itone hearth if so desired.

The Vista Panoranica multi fuel stove shown, incorporates the following features: Very large glass panel to door, so you can enjoy watching the fire burn with maximum effect. Air wash system to glass. Attractive design. Up to 82% efficient when burning logs. Clam burn technology; CE approved.

The Verniculite Reeded patterned chamber is also wailable in the following designs, Herringbone Brick lesign, Stone design and Brick Bond design. There is the prion to select any of these designs enabling you to mi and match to your choice.







## CORUNA









### LOJA



his wonderful freeplace will take centre stage wherever it is viewed. A design that will be equally at home in traditional and modern surroundings. Shown with, Brick Bond pattern design to Vernicullic chamber and Bela Vista gas stove, also available in a multi fuel version.

he Loja fireplace incorporates a honed black granit earth and slip set, however we can supply with natching stone hearth and slips if so desired.

The Bda Vista gas store shown, incorporates the following features: Very large glass pand to door, a out can enjoy watching the fire burn with maximum freet. Aesthetically, pleasing and up to date design feature. Variable heat output from 1.5kw t.75kw. CE approved.

w Vermkculife Brick Bond patterned chamber is all ailable in the following de