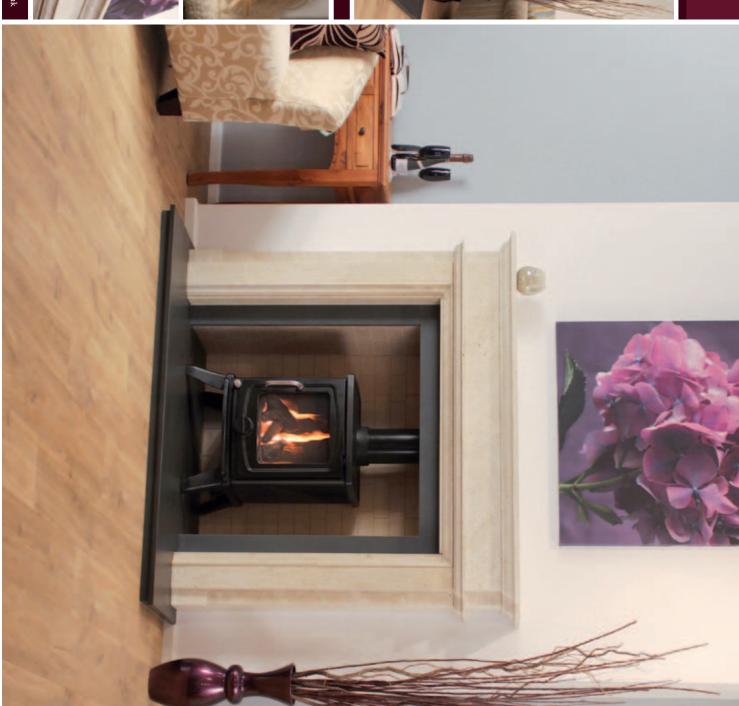

electric fires one piece hearths can be used. supplied in usually three sections to allow thermal expansion for this type of appliance, for gas and hearth is your preference this can be specified. For solid fuel or wood burning fires the hearth is Most of the fireplace designs shown have honed black granite hearths shown. However if a stone

viery effort has been made to show correct or epresentation, although no guarantees can be given to the printing process. Customers are advised to replaces and samples at their fireplace dealer.

flost of our Medistone range is normally suitable for ompatible multi fuel or wood burning stoves & gas towes, however subject to your chosen appliance will lepend if the hearth requires sectioning & slabbing, please sk your fireplace retailer for advice.

NOTE: The Palencia model is only suitable for compatible gas or electric fires, if compatible solid fuel fires are to be used the hearth will require sectioning, please ask your fireplace retailer for advice.