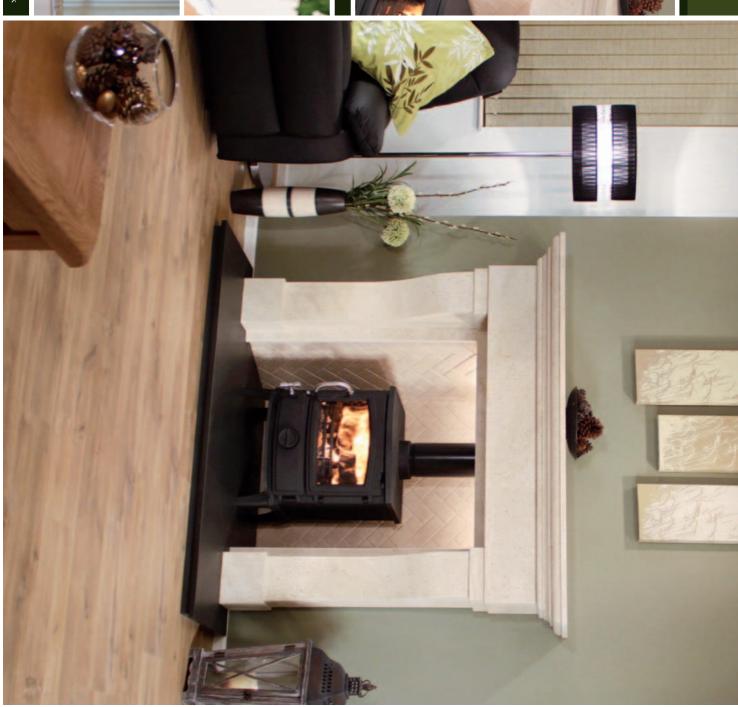

# Thank you for showing an interest in our natural Medistone fireplaces

Newman Fireplaces have become synonymous with high quality fireplaces at a reasonable price, a reputation we are proud of.

created from our in house design team enabling us to offer many truly unique designs that are full of masons are highly skilled and many are the third generation of very talented stone masonry families. are manufactured to the highest standards using both modern and traditional methods. Our stone style. We carefully select our natural stone for the very best available quality and ensure our fireplaces almost any room from traditional to the more contemporary including many designs that have been As you browse through this catalogue you will find a very comprehensive range. There are styles to suit

All of our Medistone collection is manufactured from natural stone and as such, natural hvariation will occur. This will include shading, veining, fossils and crystal markings, This is the beauty of a natural stone product which sets it apart from any mass produced man made counterpart.