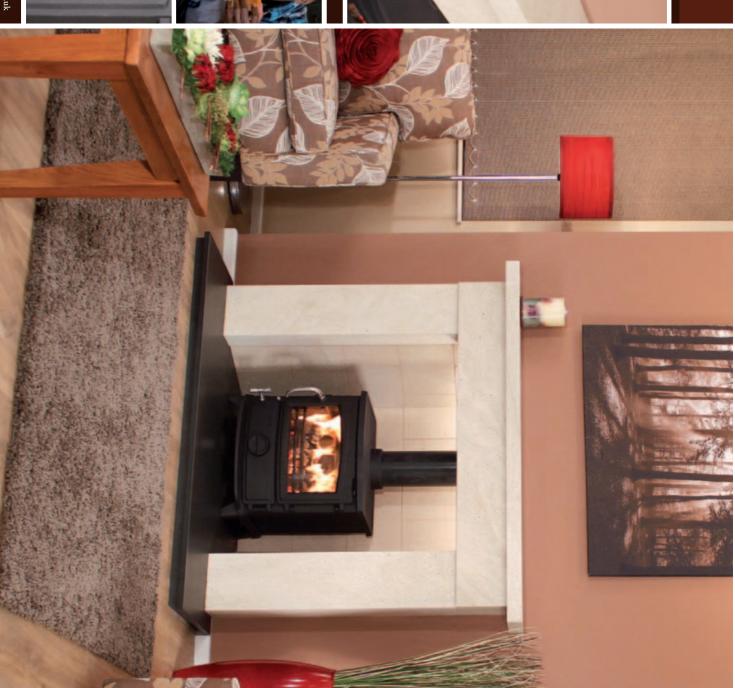

# **TABERNO**

he Tabemo must surely be a collectors piece of the future. Fiteplace architecture at is very best. This design has solid stone carved shaped and fiteplace legs together with the curved header and shelf to give a fireplace of impressive proportions. Shown with Stoven Mayfair SE wood burning stove and stone pattern design to verniculite chamber.

the Taberno Ireplace incorporates a matching ston the arth but if your preference is for a honed black granit tearth, we can mix and match to your choice.

The Storen' Mayfair SE wood burning store shown is misque, as this all new patent pending designed store incorporates the following features; separate very large punoramic curved glass pund and door, so you can enjoy watching the fire burn with maximum effect. An integral worn built into the lower part of the store with separate door, enabling cooking, ideal for cooking in emergency structures of the fire also a great back up for cooking in emergency structures firther is mains supply failure. Air wash system to glass. Attractive design. 78.8% efficiency, Clean burn of the structure of the stru