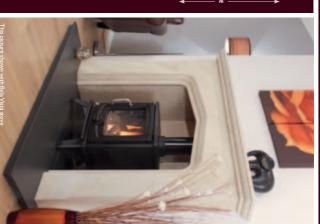

# **TABERNO**

he Tabemo must surely be a collectors piece of the future. Fiteplace architecture at is very best. This design has solid stone carved shaped and fiteplace legs together with the curved header and shelf to give a fireplace of impressive proportions. Shown with Stoven Mayfair SE wood burning stove and stone pattern design to verniculite chamber.

the Taberno Ireplace incorporates a matching ston the arth but if your preference is for a honed black granit tearth, we can mix and match to your choice.

The Storen' Mayfair SE wood burning store shown is misque, as this all new patent pending designed store incorporates the following features; separate very large punoramic curved glass pund and door, so you can enjoy watching the fire burn with maximum effect. An integral worn built into the lower part of the store with separate door, enabling cooking, ideal for cooking in emergency structures of the fire also a great back up for cooking in emergency structures firther is mains supply failure. Air wash system to glass. Attractive design. 78.8% efficiency, Clean burn of the structure of the stru