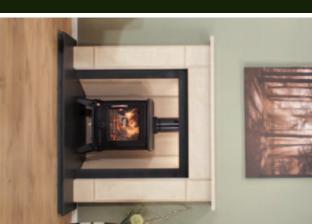

electric fires one piece hearths can be used. supplied in usually three sections to allow thermal expansion for this type of appliance, for gas and hearth is your preference this can be specified. For solid fuel or wood burning fires the hearth is Most of the fireplace designs shown have honed black granite hearths shown. However if a stone

professional advice and surveys for you chosen product giving you total piece of mind, a very important of our products usually within close proximity to where you live. Also your chosen retailer can offer We supply only to fireplace retail specialist within the UK. This has the advantage of viewing some are not included in any fireplace sale, these can be purchased as optional extras if so desired. Should your all other products shown including, all stoves, all vermiculite boards and any other item shown in the pictures part of any fireplace purchase. Any description used to describe each fireplace is the view of the editor requirements be to use a conventional inset fire all fireplaces in this brochure can be adapted accordingly Please note that the fireplace models shown will include the natural stone fireplace and black granite hearth