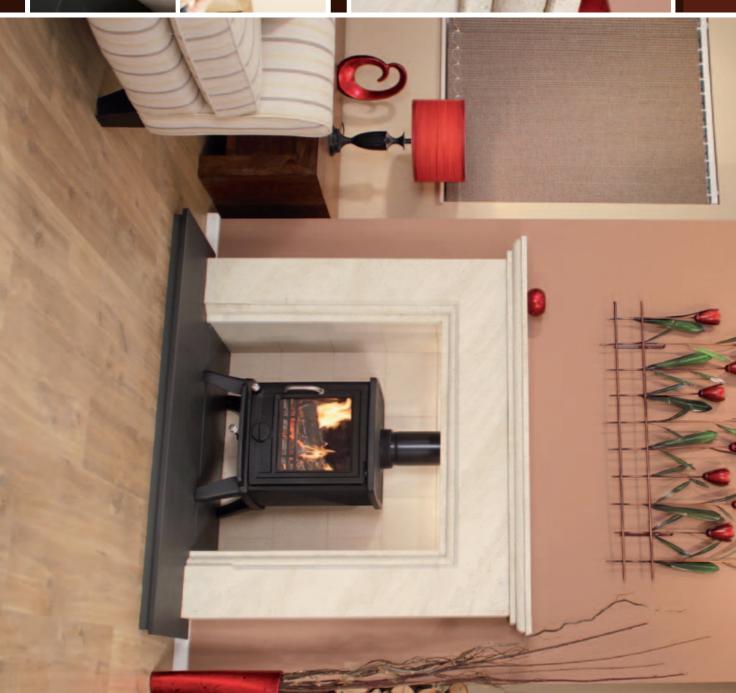

# **TABERNO**

he Tabemo must surely be a collectors piece of the future. Fiteplace architecture at is very best. This design has solid stone carved shaped and fiteplace legs together with the curved header and shelf to give a fireplace of impressive proportions. Shown with Stoven Mayfair SE wood burning stove and stone pattern design to verniculite chamber.

the Taberno Ireplace incorporates a matching ston the arth but if your preference is for a honed black granit tearth, we can mix and match to your choice.

The Storen' Mayfair SE wood burning store shown is misque, as this all new patent pending designed store incorporates the following features; separate very large punoramic curved glass pund and door, so you can enjoy watching the fire burn with maximum effect. An integral worn built into the lower part of the store with separate door, enabling cooking, ideal for cooking in emergency structures of the fire also a great back up for cooking in emergency structures firther is mains supply failure. Air wash system to glass. Attractive design. 78.8% efficiency, Clean burn of the structure of the stru