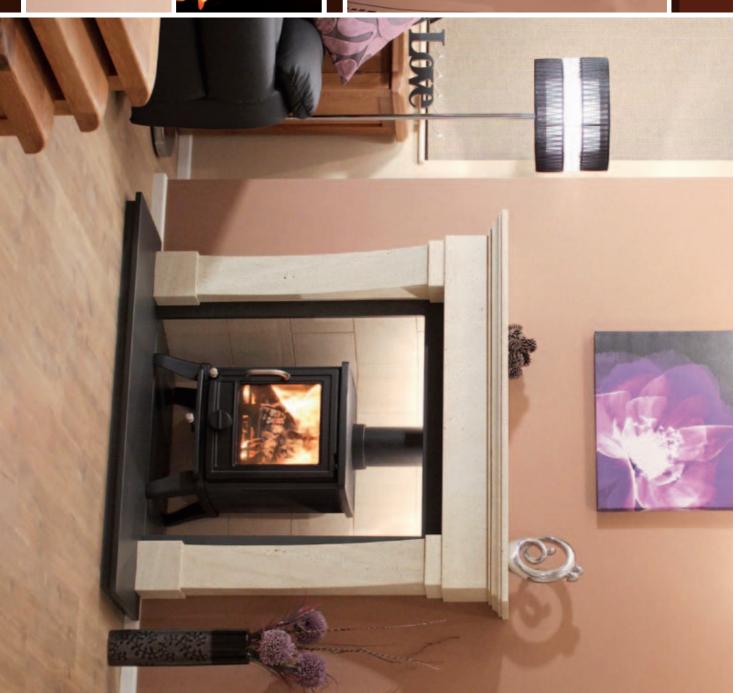

# **TABERNO**

he Tabemo must surely be a collectors piece of the future. Fiteplace architecture at is very best. This design has solid stone carved shaped and fiteplace legs together with the curved header and shelf to give a fireplace of impressive proportions. Shown with Stoven Mayfair SE wood burning stove and stone pattern design to verniculite chamber.

the Taberno Ireplace incorporates a matching ston the arth but if your preference is for a honed black granit tearth, we can mix and match to your choice.

The Storen' Mayfair SE wood burning store shown is misque, as this all new patent pending designed store incorporates the following features; separate very large punoramic curved glass pund and door, so you can enjoy watching the fire burn with maximum effect. An integral worn built into the lower part of the store with separate door, enabling cooking, ideal for cooking in emergency structures of the fire also a great back up for cooking in emergency structures firther is mains supply failure. Air wash system to glass. Attractive design. 78.8% efficiency, Clean burn of the structure of the stru

ine verniume sonie paternet trainner is also availabi in the following designs; Herringbone brick design Reededdesign and Brick Bond design. There is the optio to select any of these designs enabling you to mix an match to your choice.