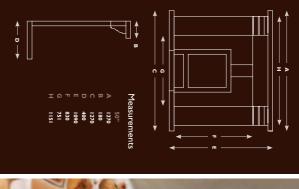

electric fires one piece hearths can be used. supplied in usually three sections to allow thermal expansion for this type of appliance, for gas and hearth is your preference this can be specified. For solid fuel or wood burning fires the hearth is Most of the fireplace designs shown have honed black granite hearths shown. However if a stone

professional advice and surveys for you chosen product giving you total piece of mind, a very important of our products usually within close proximity to where you live. Also your chosen retailer can offer We supply only to fireplace retail specialist within the UK. This has the advantage of viewing some are not included in any fireplace sale, these can be purchased as optional extras if so desired. Should your all other products shown including, all stoves, all vermiculite boards and any other item shown in the pictures part of any fireplace purchase. Any description used to describe each fireplace is the view of the editor requirements be to use a conventional inset fire all fireplaces in this brochure can be adapted accordingly Please note that the fireplace models shown will include the natural stone fireplace and black granite hearth