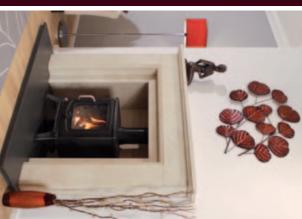

# PALENCIA

entle curving legs and subtle profiling create a fireplace of immens appeal. Shown with, a three piece back panel, allowing more conventional compatible inset fires to be used.

er Palencia Treplace incorporates a matching ston arth but if your preference is for a honed black granit arth, we can mix and match to your choice.

The Palencia fireplace is also available with a chamber and slip set if your preference is for a conventional tower installation as shown to other models within this toochure. Conversely-all other models shown within this brochure are available with a standard three piece back propale to suit more conventional inset fires as shown to the