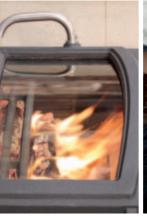

the Taberno Ireplace incorporates a matching ston the arth but if your preference is for a honed black granit tearth, we can mix and match to your choice.

The Storen' Mayfair SE wood burning store shown is misque, as this all new patent pending designed store incorporates the following features; separate very large punoramic curved glass pund and door, so you can enjoy watching the fire burn with maximum effect. An integral worn built into the lower part of the store with separate door, enabling cooking, ideal for cooking in emergency structures of the fire also a great back up for cooking in emergency structures firther is mains supply failure. Air wash system to glass. Attractive design. 78.8% efficiency, Clean burn of the structure of the stru

arth, however we can supply with a matching stone arth if so desired.

The Vista Panoramica multi fuel stove shown incorporates the following features: Very large glass panes to door, so you can enjoy watching the fire burn with maximum effect. Air wash system to glass, Attractive design. Up to 82% efficient when burning logs. Cleap burn technology. CE approved.