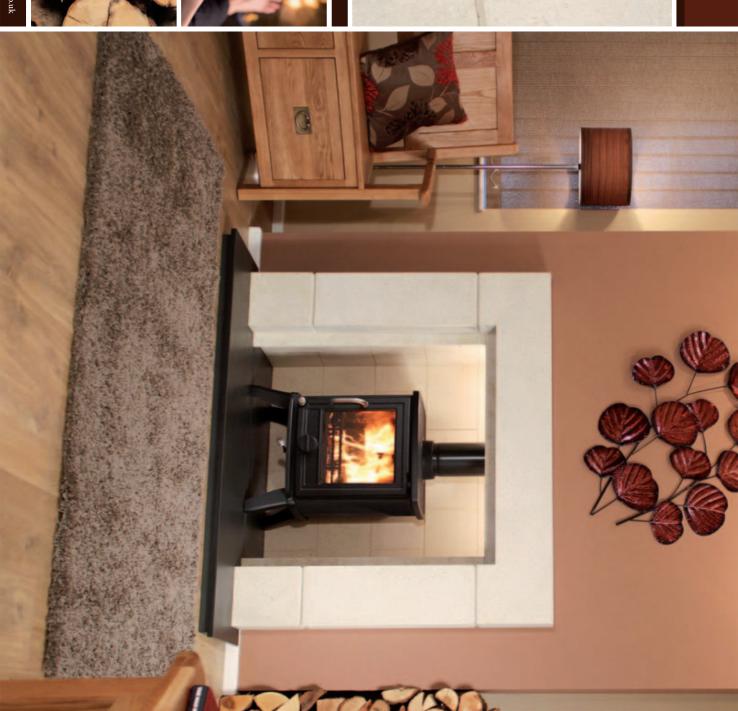

# **TABERNO**

he Tabemo must surely be a collectors piece of the future. Fiteplace architecture at is very best. This design has solid stone carved shaped and fiteplace legs together with the curved header and shelf to give a fireplace of impressive proportions. Shown with Stoven Mayfair SE wood burning stove and stone pattern design to verniculite chamber.

the Taberno Ireplace incorporates a matching ston the arth but if your preference is for a honed black granit tearth, we can mix and match to your choice.

The Storen' Mayfair SE wood burning store shown is misque, as this all new patent pending designed store incorporates the following features; separate very large punoramic curved glass pund and door, so you can enjoy watching the fire burn with maximum effect. An integral worn built into the lower part of the store with separate door, enabling cooking, ideal for cooking in emergency structures of the fire also a great back up for cooking in emergency structures firther is mains supply failure. Air wash system to glass. Attractive design. 78.8% efficiency, Clean burn of the structure of the stru

ine verniume sonie paternet trainner is also availabi in the following designs; Herringbone brick design Reededdesign and Brick Bond design. There is the optio to select any of these designs enabling you to mix an match to your choice.