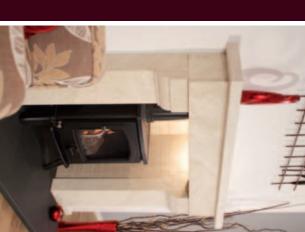

# **TABERNO**

he Tabemo must surely be a collectors piece of the future. Fiteplace architecture at is very best. This design has solid stone carved shaped and fiteplace legs together with the curved header and shelf to give a fireplace of impressive proportions. Shown with Stoven Mayfair SE wood burning stove and stone pattern design to verniculite chamber.

the Taberno Ireplace incorporates a matching ston the arth but if your preference is for a honed black granit tearth, we can mix and match to your choice.

The Storen' Mayfair SE wood burning store shown is misque, as this all new patent pending designed store incorporates the following features; separate very large punoramic curved glass pund and door, so you can enjoy watching the fire burn with maximum effect. An integral worn built into the lower part of the store with separate door, enabling cooking, ideal for cooking in emergency structures of the fire also a great back up for cooking in emergency structures firther is mains supply failure. Air wash system to glass. Attractive design. 78.8% efficiency, Clean burn of the structure of the stru