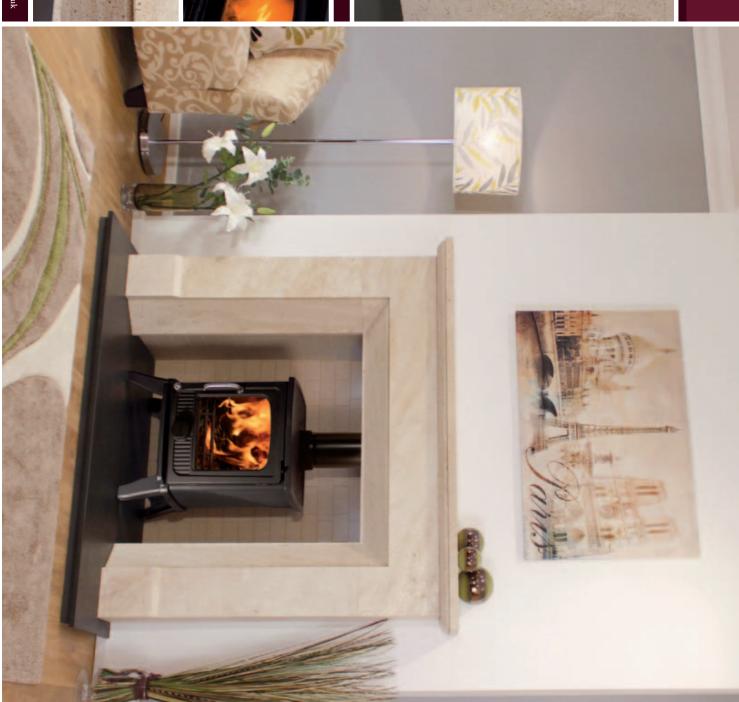

electric fires one piece hearths can be used. supplied in usually three sections to allow thermal expansion for this type of appliance, for gas and hearth is your preference this can be specified. For solid fuel or wood burning fires the hearth is Most of the fireplace designs shown have honed black granite hearths shown. However if a stone

professional advice and surveys for you chosen product giving you total piece of mind, a very important of our products usually within close proximity to where you live. Also your chosen retailer can offer We supply only to fireplace retail specialist within the UK. This has the advantage of viewing some are not included in any fireplace sale, these can be purchased as optional extras if so desired. Should your all other products shown including, all stoves, all vermiculite boards and any other item shown in the pictures part of any fireplace purchase. Any description used to describe each fireplace is the view of the editor requirements be to use a conventional inset fire all fireplaces in this brochure can be adapted accordingly Please note that the fireplace models shown will include the natural stone fireplace and black granite hearth