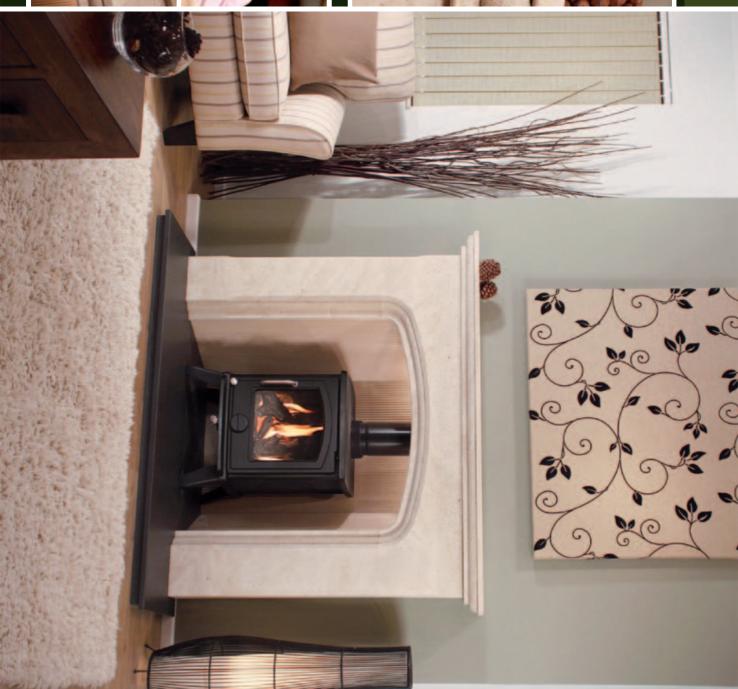

electric fires one piece hearths can be used. supplied in usually three sections to allow thermal expansion for this type of appliance, for gas and hearth is your preference this can be specified. For solid fuel or wood burning fires the hearth is Most of the fireplace designs shown have honed black granite hearths shown. However if a stone

All of our Medistone collection is manufactured from natural stone and as such, natural hvariation will occur. This will include shading, veining, fossils and crystal markings, This is the beauty of a natural stone product which sets it apart from any mass produced man made counterpart.

viery effort has been made to show correct or epresentation, although no guarantees can be given to the printing process. Customers are advised to replaces and samples at their fireplace dealer.

flost of our Medistone range is normally suitable for ompatible multi fuel or wood burning stoves & gas towes, however subject to your chosen appliance will lepend if the hearth requires sectioning & slabbing, please sk your fireplace retailer for advice.