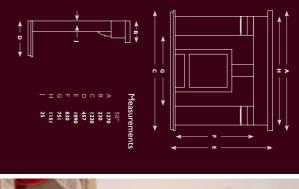

electric fires one piece hearths can be used. supplied in usually three sections to allow thermal expansion for this type of appliance, for gas and hearth is your preference this can be specified. For solid fuel or wood burning fires the hearth is Most of the fireplace designs shown have honed black granite hearths shown. However if a stone

Nowman fingbase. Let Policy is one of contining improvement, we therefore reserve the right to alter material design and specification without prior notice. It is strongly recommended that your chosen fingbase dealer surveys your chimmey and any relevant items before purchasing any of our products.