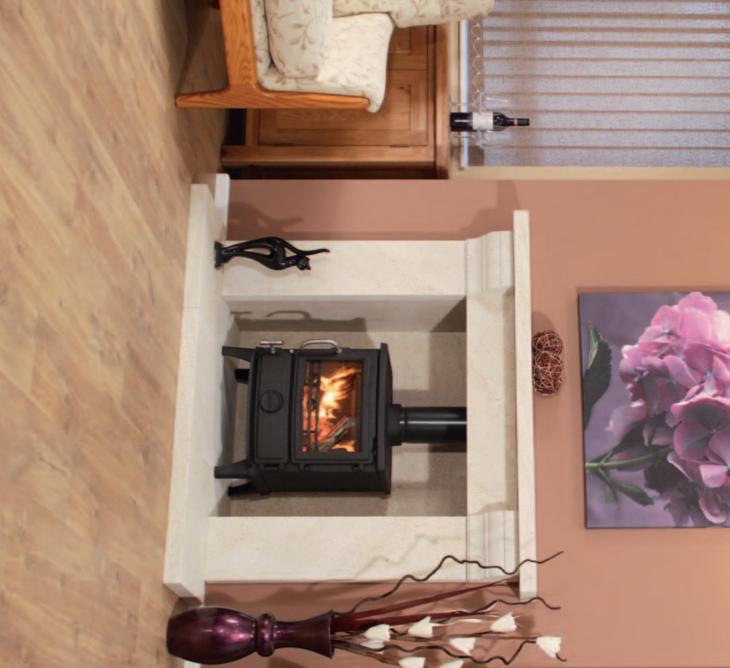

# **TABERNO**

he Tabemo must surely be a collectors piece of the future. Fiteplace architecture at is very best. This design has solid stone carved shaped and fiteplace legs together with the curved header and shelf to give a fireplace of impressive proportions. Shown with Stoven Mayfair SE wood burning stove and stone pattern design to verniculite chamber.

the Taberno Ireplace incorporates a matching ston the arth but if your preference is for a honed black granit tearth, we can mix and match to your choice.

The Storen' Mayfair SE wood burning store shown is misque, as this all new patent pending designed store incorporates the following features; separate very large punoramic curved glass pund and door, so you can enjoy watching the fire burn with maximum effect. An integral worn built into the lower part of the store with separate door, enabling cooking, ideal for cooking in emergency structures of the fire also a great back up for cooking in emergency structures firther is mains supply failure. Air wash system to glass. Attractive design. 78.8% efficiency, Clean burn of the structure of the stru