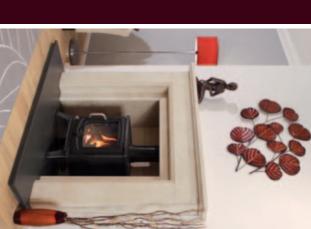

# PALENCIA

entle curving legs and subtle profiling create a fireplace of immens appeal. Shown with, a three piece back panel, allowing more conventional compatible inset fires to be used.

er Palencia Treplace incorporates a matching ston arth but if your preference is for a honed black granit arth, we can mix and match to your choice.

The Palencia fireplace is also available with a chamber and slip set if your preference is for a conventional tower installation as shown to other models within this toochure. Conversely-all other models shown within this brochure are available with a standard three piece back propale to suit more conventional inset fires as shown to the