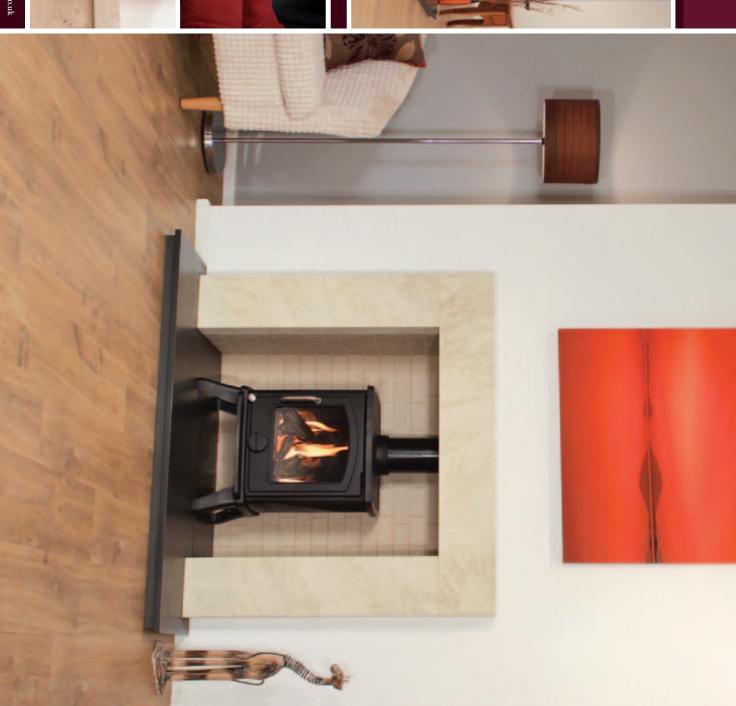

# **TABERNO**

he Tabemo must surely be a collectors piece of the future. Fiteplace architecture at is very best. This design has solid stone carved shaped and fiteplace legs together with the curved header and shelf to give a fireplace of impressive proportions. Shown with Stoven Mayfair SE wood burning stove and stone pattern design to verniculite chamber.

the Taberno Ireplace incorporates a matching ston the arth but if your preference is for a honed black granit tearth, we can mix and match to your choice.

The Storen' Mayfair SE wood burning store shown is misque, as this all new patent pending designed store incorporates the following features; separate very large punoramic curved glass pund and door, so you can enjoy watching the fire burn with maximum effect. An integral worn built into the lower part of the store with separate door, enabling cooking, ideal for cooking in emergency structures of the fire also a great back up for cooking in emergency structures firther is mains supply failure. Air wash system to glass. Attractive design. 78.8% efficiency, Clean burn of the structure of the stru