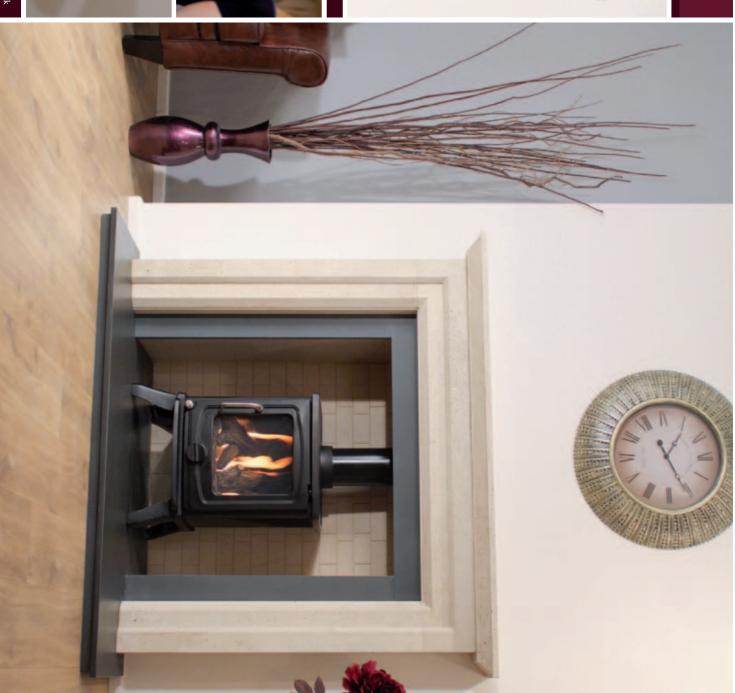

# **TABERNO**

he Tabemo must surely be a collectors piece of the future. Fiteplace architecture at is very best. This design has solid stone carved shaped and fiteplace legs together with the curved header and shelf to give a fireplace of impressive proportions. Shown with Stoven Mayfair SE wood burning stove and stone pattern design to verniculite chamber.

the Taberno Ireplace incorporates a matching ston the arth but if your preference is for a honed black granit tearth, we can mix and match to your choice.

The Storen' Mayfair SE wood burning store shown is misque, as this all new patent pending designed store incorporates the following features; separate very large punoramic curved glass pund and door, so you can enjoy watching the fire burn with maximum effect. An integral worn built into the lower part of the store with separate door, enabling cooking, ideal for cooking in emergency structures of the fire also a great back up for cooking in emergency structures firther is mains supply failure. Air wash system to glass. Attractive design. 78.8% efficiency, Clean burn of the structure of the stru

ine verniume sonie paternet trainner is also availabi in the following designs; Herringbone brick design Reededdesign and Brick Bond design. There is the optio to select any of these designs enabling you to mix an match to your choice.