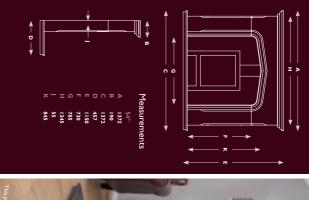

electric fires one piece hearths can be used. supplied in usually three sections to allow thermal expansion for this type of appliance, for gas and hearth is your preference this can be specified. For solid fuel or wood burning fires the hearth is Most of the fireplace designs shown have honed black granite hearths shown. However if a stone

professional advice and surveys for you chosen product giving you total piece of mind, a very important of our products usually within close proximity to where you live. Also your chosen retailer can offer We supply only to fireplace retail specialist within the UK. This has the advantage of viewing some are not included in any fireplace sale, these can be purchased as optional extras if so desired. Should your all other products shown including, all stoves, all vermiculite boards and any other item shown in the pictures part of any fireplace purchase. Any description used to describe each fireplace is the view of the editor requirements be to use a conventional inset fire all fireplaces in this brochure can be adapted accordingly Please note that the fireplace models shown will include the natural stone fireplace and black granite hearth

Nowman fingbase. Let Policy is one of contining improvement, we therefore reserve the right to alter material design and specification without prior notice. It is strongly recommended that your chosen fingbase dealer surveys your chimmey and any relevant items before purchasing any of our products.