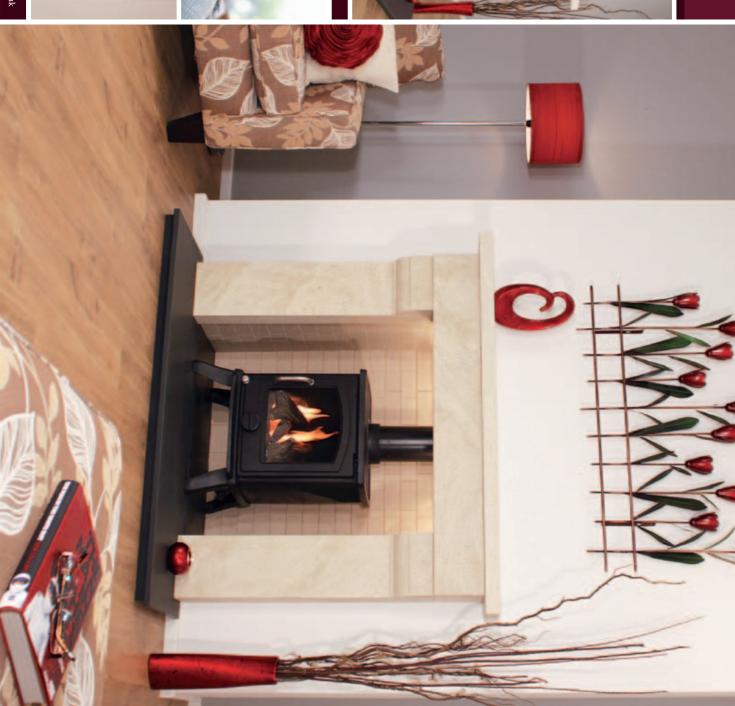

# **TABERNO**

he Tabemo must surely be a collectors piece of the future. Fiteplace architecture at is very best. This design has solid stone carved shaped and fiteplace legs together with the curved header and shelf to give a fireplace of impressive proportions. Shown with Stoven Mayfair SE wood burning stove and stone pattern design to verniculite chamber.

the Taberno Ireplace incorporates a matching ston the arth but if your preference is for a honed black granit tearth, we can mix and match to your choice.

The Storen' Mayfair SE wood burning store shown is misque, as this all new patent pending designed store incorporates the following features; separate very large punoramic curved glass pund and door, so you can enjoy watching the fire burn with maximum effect. An integral worn built into the lower part of the store with separate door, enabling cooking, ideal for cooking in emergency structures of the fire also a great back up for cooking in emergency structures firther is mains supply failure. Air wash system to glass. Attractive design. 78.8% efficiency, Clean burn of the structure of the stru

ine verniume sonie paternet trainner is also availabi in the following designs; Herringbone brick design Reededdesign and Brick Bond design. There is the optio to select any of these designs enabling you to mix an match to your choice.