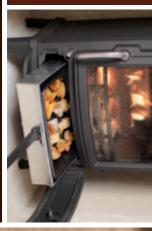

the Taberno Ireplace incorporates a matching ston the arth but if your preference is for a honed black granit tearth, we can mix and match to your choice.

The Storen' Mayfair SE wood burning store shown is misque, as this all new patent pending designed store incorporates the following features; separate very large punoramic curved glass pund and door, so you can enjoy watching the fire burn with maximum effect. An integral worn built into the lower part of the store with separate door, enabling cooking, ideal for cooking in emergency structures of the fire also a great back up for cooking in emergency structures firther is mains supply failure. Air wash system to glass. Attractive design. 78.8% efficiency, Clean burn of the structure of the stru

arth, however we can supply with a matching stone arth if so desired.

The Vista Panoramica multi fuel stove shown incorporates the following features: Very large glass panes to door, so you can enjoy watching the fire burn with maximum effect. Air wash system to glass, Attractive design. Up to 82% efficient when burning logs. Cleap burn technology. CE approved.

# BARCELONA

The Barcelona fireplace incorporates a honed blacl granite hearth, however we can supply with a matching stone hearth if so desired.

The Vista Quente until find stove shown, incorporates the following features: Very large glass panel to door, so you can enjoy watching the fire burn with maximum effect. Air wash system to glass, Marcative design, Up to 82% efficient when burning logs. Clean burn technology.

ne Moncado fireplace incorporates a honed black ante hearth, however we can supply with a matching one hearth if so desired.

The Vista Quente multi fuel stove shown, incorporates the following features: Very large glass panel to door, so you can enjoy watching the fire burn with maximum feet. Air wash system to glass. Attractive design. Up to 23% efficient when burning logs. Clean burn technology. CE approved.

The Vista Panoramica multi fuel store shown, incorporate the following features: Very large glass panel to door, so you can enjoy watching the fire burn with maximum effect. At wash system to glass. Attractive design. Up to 82% efficien when burning logs. Clean burn technology. CE approved.

we Saville fireplace incorporates a honed black granity arth and slip set, however we can supply with a taching stone hearth and slips if so desired.

he Vista Panoramica multi fuel stove shown recorporates the following features: Very large glass pan o door, so you can enjoy watching the fire burn wit stackmum effect. Air wash system to glass. Attractive sesign. Up to 82% efficient when burning logs. Clea urn technology. Clapproved.

ne Morella fireplace incorporates a honed black granite arth, however we can supply with a matching stone arth if so desired.

The Vista Quente stove shown, incorporates the following features: Very Jurge glass panel to door, so you can enjoy watching the fire burn with maximum effect. Aesthetically, pleasing and up to date design. Up to 82% efficient when burning logs. Clean burn technology. CE upproved.

The Almeria fireplace incorporates a honed black granite hearth, however we can supply with a matching stone hearth if so desired.

Ine visa (uente multi luel stove shown, incorporates ine following features: Very large glass panel to door, os you can enjoy watching the fire burn with maximum effect. All wash system to glass. Attractive design. Up to \$25°, efficient when burning logs. Clean burn technology. CE approved. For more details of our range of stoves please see our separate Newman stove brochure.

The Talavera fireplace incorporates a honed black granite hearth, however we can supply with a matching itone hearth if so desired.

The Vista Panoranica multi fuel stove shown, incorporates the following features: Very large glass panel to door, so you can enjoy watching the fire burn with maximum effect. Air wash system to glass. Attractive design. Up to 82% efficient when burning logs. Clam burn technology; CE approved.

he Loja fireplace incorporates a honed black granit earth and slip set, however we can supply with natching stone hearth and slips if so desired.

The Bda Vista gas store shown, incorporates the following features: Very large glass pand to door, a out can enjoy watching the fire burn with maximum freet. Aesthetically, pleasing and up to date design feature. Variable heat output from 1.5kw t.75kw. CE approved.

he Andorra fireplace incorporates a honed black grani earth, however we can supply with a matching ston earth if so desired.

re Vista Panoramica multi fuel stove shown, corporates the following features: Very large glass panel door, so you can enjoy watching the fire burn with aximum effect. Air wash system to glass. Attraction sign. Up to 82% efficient when burning logs. Clean

The Vista Panoramica multi fuel stove shown, incorporates the following features: Very large glass panel to door, so you can enjoy watching the fire burn with maximum effect, 4k weath system to glass. Attractive design. Up to 82% efficient when burning logs. Clean